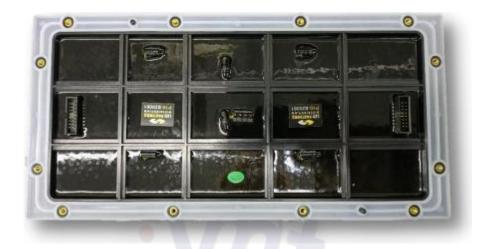

#### **High Protective Grades**

3 layers high quality conformal coating protects the driving IC and other electron components from dust and humidity.

Strong signal cable brings more secure and the cables are looking neat.