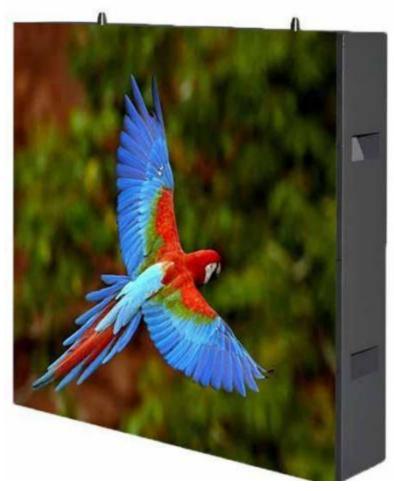

## **High Brightness**

Gold bonding wire DIP LED with stable driving IC ensures the high brightness of 10,000nits and long lifespan of modules.

#### Visual Performance

- High Contrast: The contrast ratio of the LED screen gives sharp image quality.
- High Brightness: The brightness of the LED display can be up to 10,000nits. Even if the screen is facing the direct sunlight, the image still looks clear.