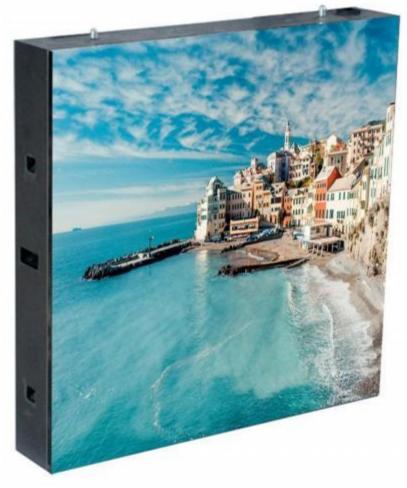

#### **Stable Outdoor Fixed Installation**

The LED display cabinet is made of steel material or aluminum material. We adopt the best materials and great crafts to manufacturing this LED display. Therefore, the LED screen functions are very stable in outdoor scenes.

#### Visual Performance

- High Contrast: The contrast ratio of the LED screen gives sharp image quality.
- High Brightness: The brightness of the LED display can be up to 10,000nits. Even if the screen is facing the direct sunlight, the image still looks clear.