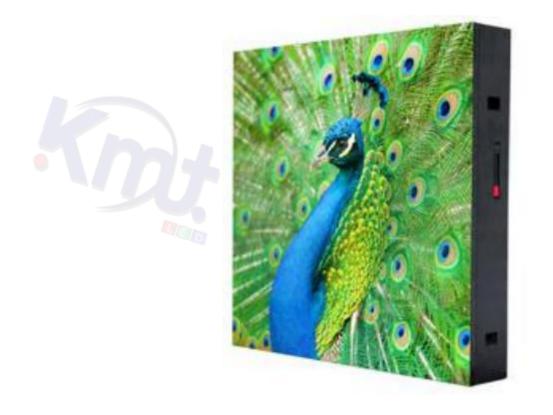

## **High Brightness**

Gold bonding wire DIP LED with stable driving IC ensures the high brightness of 10,000nits and long lifespan of modules.

#### Visual Performance

- High Contrast: The contrast ratio of the LED screen gives sharp image quality.
- High Brightness: The brightness of the LED display can be up to 10,000nits. Even if the screen is facing the direct sunlight, the image still looks clear.