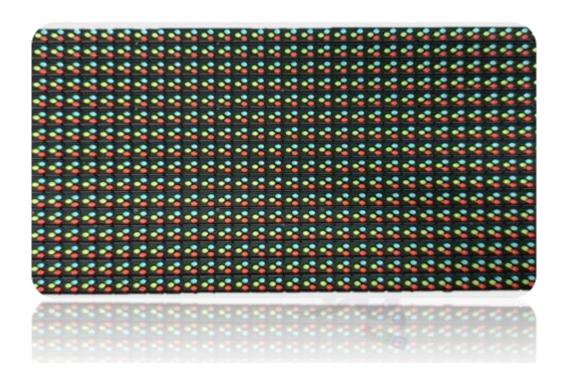

#### **Great Gray Scale**

Most LED screens from other suppliers have a low gray scale, so some of the colors can't be displayed on the screen, and the image on the LED screen appears like a ghost image. Our LED screen grays cale is 13bits ~ 24bits. It is very high so the image looks very vivid and perfect.