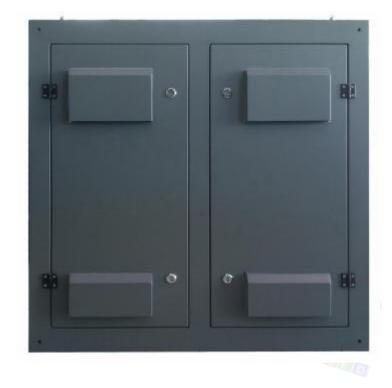

#### **Stable Outdoor Fixed Installation**

The LED display cabinet is made of steel material or aluminum material. We adopt the best materials and great crafts to manufacturing this LED display. Therefore, the LED screen functions are very stable in outdoor scenes.