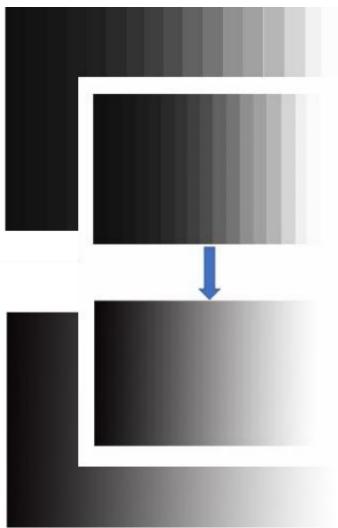

#### **Great Gray Scale**

Most LED screens from other suppliers have a low gray scale, so some of the colors can't be displayed on the screen, and the image on the LED screen appears like a ghost image. Our LED screen grays cale is 13bits ~ 24bits. It is very high so the image looks very vivid and perfect.